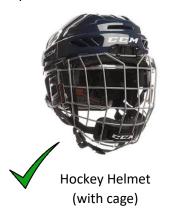

### **Hockey Helmets:**

- Hockey helmets are required for all group classes (CSA approved.)
- No Bicycle helmets not permitted on the ice.
- Skaters without proper helmet will not be allowed to skate that day.
- Cage to protect face is recommended, but is optional.